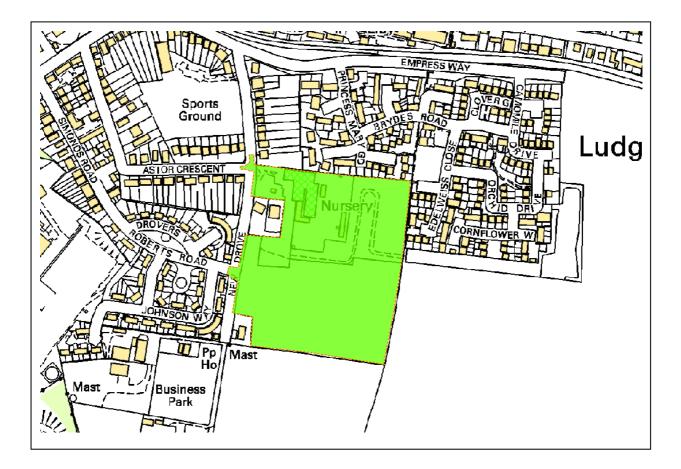

## REPORT TO THE AREA PLANNING COMMITTEE

| Application Number | 14/06522/FUL                                                                                                                                                                                                                                                                                                                                                                                                                                                                                                        |
|--------------------|---------------------------------------------------------------------------------------------------------------------------------------------------------------------------------------------------------------------------------------------------------------------------------------------------------------------------------------------------------------------------------------------------------------------------------------------------------------------------------------------------------------------|
| Site Address       | Ludgershall Garden Centre, Granby Gardens, 25 Astor Crescent,<br>Ludgershall SP11 9RG                                                                                                                                                                                                                                                                                                                                                                                                                               |
| Proposal           | Full planning application for the residential redevelopment of the<br>site for 181 units and their associated car parking, provision of<br>areas of open space and play, and re-use/enhancement of the<br>existing vehicular access from Astor Crescent, along with another<br>new vehicular access from Simmonds Road, and off-site<br>pedestrian improvements alongside New Drove, following<br>demolition of the Garden Centre and its associated outbuildings at<br>Granby Gardens, Astor Crescent, Ludgershall |
| Case Officer       | Adam Madge                                                                                                                                                                                                                                                                                                                                                                                                                                                                                                          |